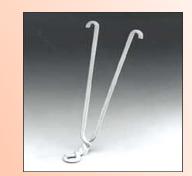

# COMPRESSION SPRINGS

- TORSION SPRINGS
- EXTENSION SPRINGS
- WIRE FORMINGS

#### • WIRE FORMINGS