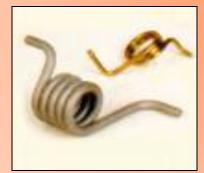

# COMPRESSION SPRINGS

- TORSION SPRINGS
- EXTENSION SPRINGS
- WIRE FORMINGS

#### TORSION SPRINGS