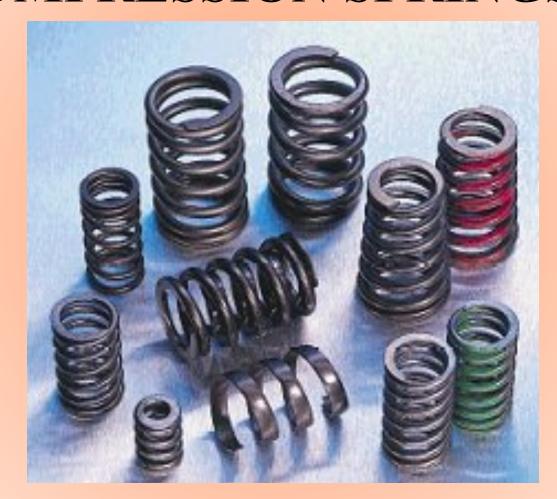

# COMPRESSION SPRINGS

- TORSION SPRINGS
- EXTENSION SPRINGS
- WIRE FORMINGS

### **PRODUCTS** COMPRESSION SPRINGS