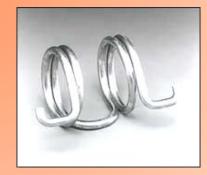

# COMPRESSION SPRINGS

- TORSION SPRINGS
- EXTENSION SPRINGS
- WIRE FORMINGS

#### TORSION SPRINGS