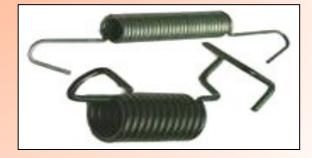

# COMPRESSION SPRINGS

- TORSION SPRINGS
- EXTENSION SPRINGS
- WIRE FORMINGS

#### • WIRE FORMINGS