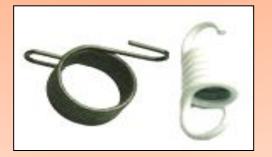

# COMPRESSION SPRINGS

- TORSION SPRINGS
- EXTENSION SPRINGS
- WIRE FORMINGS

#### TORSION SPRINGS

#### • WIRE FORMINGS