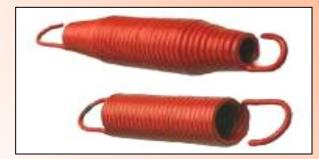

# COMPRESSION SPRINGS

- TORSION SPRINGS
- EXTENSION SPRINGS
- WIRE FORMINGS

#### • EXTENSION SPRINGS